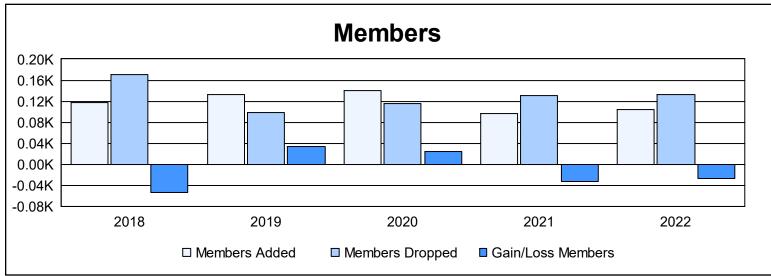

District 114 W As of June 2022 Cumulative

| Year      | New<br>Clubs | Dropped<br>Clubs | Gain/<br>Loss<br>Clubs | New<br>Members | Charter<br>Members | Reinstate<br>Members | Transfer<br>Members | Total<br>Member<br>Added | Total<br>Members<br>Dropped | Gain/<br>Loss<br>Members |
|-----------|--------------|------------------|------------------------|----------------|--------------------|----------------------|---------------------|--------------------------|-----------------------------|--------------------------|
| 2017-2018 | 0            | 1                | -1                     | 104            | 0                  | 2                    | 12                  | 118                      | 171                         | -53                      |
| 2018-2019 | 0            | 0                | 0                      | 126            | 0                  | 1                    | 5                   | 132                      | 99                          | 33                       |
| 2019-2020 | 0            | 0                | 0                      | 124            | 3                  | 4                    | 9                   | 140                      | 115                         | 25                       |
| 2020-2021 | 1            | 0                | 1                      | 73             | 23                 | 1                    | 0                   | 97                       | 130                         | -33                      |
| 2021-2022 | 0            | 0                | 0                      | 89             | 1                  | 2                    | 12                  | 104                      | 132                         | -28                      |
| Average   | 0            | 0                | 0                      | 103            | 5                  | 2                    | 8                   | 118                      | 129                         | -11                      |