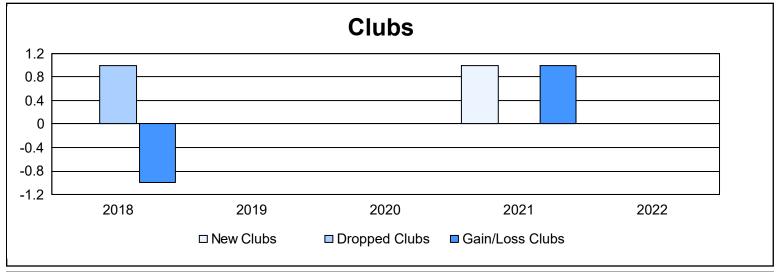

District 114 W As of June 2022 Cumulative

| Year      | New<br>Clubs | Dropped<br>Clubs | Gain/<br>Loss<br>Clubs | New<br>Members | Charter<br>Members | Reinstate<br>Members | Transfer<br>Members | Total<br>Member<br>Added | Total<br>Members<br>Dropped | Gain/<br>Loss<br>Members |
|-----------|--------------|------------------|------------------------|----------------|--------------------|----------------------|---------------------|--------------------------|-----------------------------|--------------------------|
| 2017-2018 | 0            | 1                | -1                     | 104            | 0                  | 2                    | 12                  | 118                      | 171                         | -53                      |
| 2018-2019 | 0            | 0                | 0                      | 126            | 0                  | 1                    | 5                   | 132                      | 99                          | 33                       |
| 2019-2020 | 0            | 0                | 0                      | 124            | 3                  | 4                    | 9                   | 140                      | 115                         | 25                       |
| 2020-2021 | 1            | 0                | 1                      | 73             | 23                 | 1                    | 0                   | 97                       | 130                         | -33                      |
| 2021-2022 | 0            | 0                | 0                      | 89             | 1                  | 2                    | 12                  | 104                      | 132                         | -28                      |
| Average   | 0            | 0                | 0                      | 103            | 5                  | 2                    | 8                   | 118                      | 129                         | -11                      |